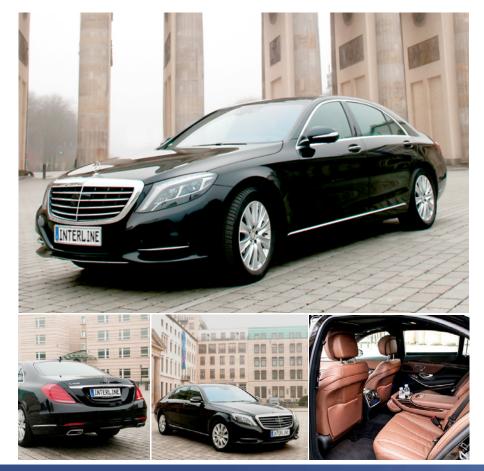

## Mercedes-Benz S 400 L HYBRID - LUXURY SEDAN

## **Amenities**

More than luxury – the S-class extended version.

The perfectly attuned material and colour concept creates an exclusive, sleek interior. For the first time in the history of the S-Class, the long-wheelbase saloon was the focus of development – giving even rear-seat passengers front-row seats.

The enhanced seven-colour ambient lighting is a new feature. Horizontal elements and lines in the interior create an ambiance with visible width and formal calm.

The S-Class represents the technological pinnacle of automotive development at Mercedes-Benz. With MAGIC BODY CONTROL, the new S-Class is the first vehicle in the world capable of identifying bumps in the road in advance and adjusting the suspension to the situation.