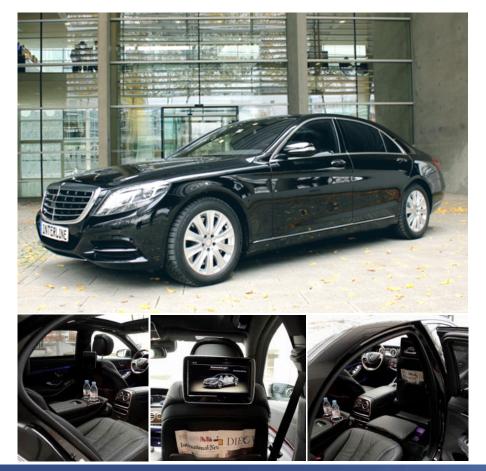

## Mercedes-Benz S 500 L 4MATIC - LUXURY SEDAN

## **Amenities**

The new S-Class combines driving comfort, roominess and ease of operation at the highest level.

The perfectly attuned material and colour concept creates an exclusive, sleek interior. For the first time in the history of the S-Class, the long-wheelbase saloon was the focus of development – giving even rear-seat passengers front-row seats.

The enhanced seven-colour ambient lighting is a new feature. Horizontal elements and lines in the interior create an ambiance with visible width and formal calm. The S-Class represents the technological pinnacle of automotive development at Mercedes-Benz.